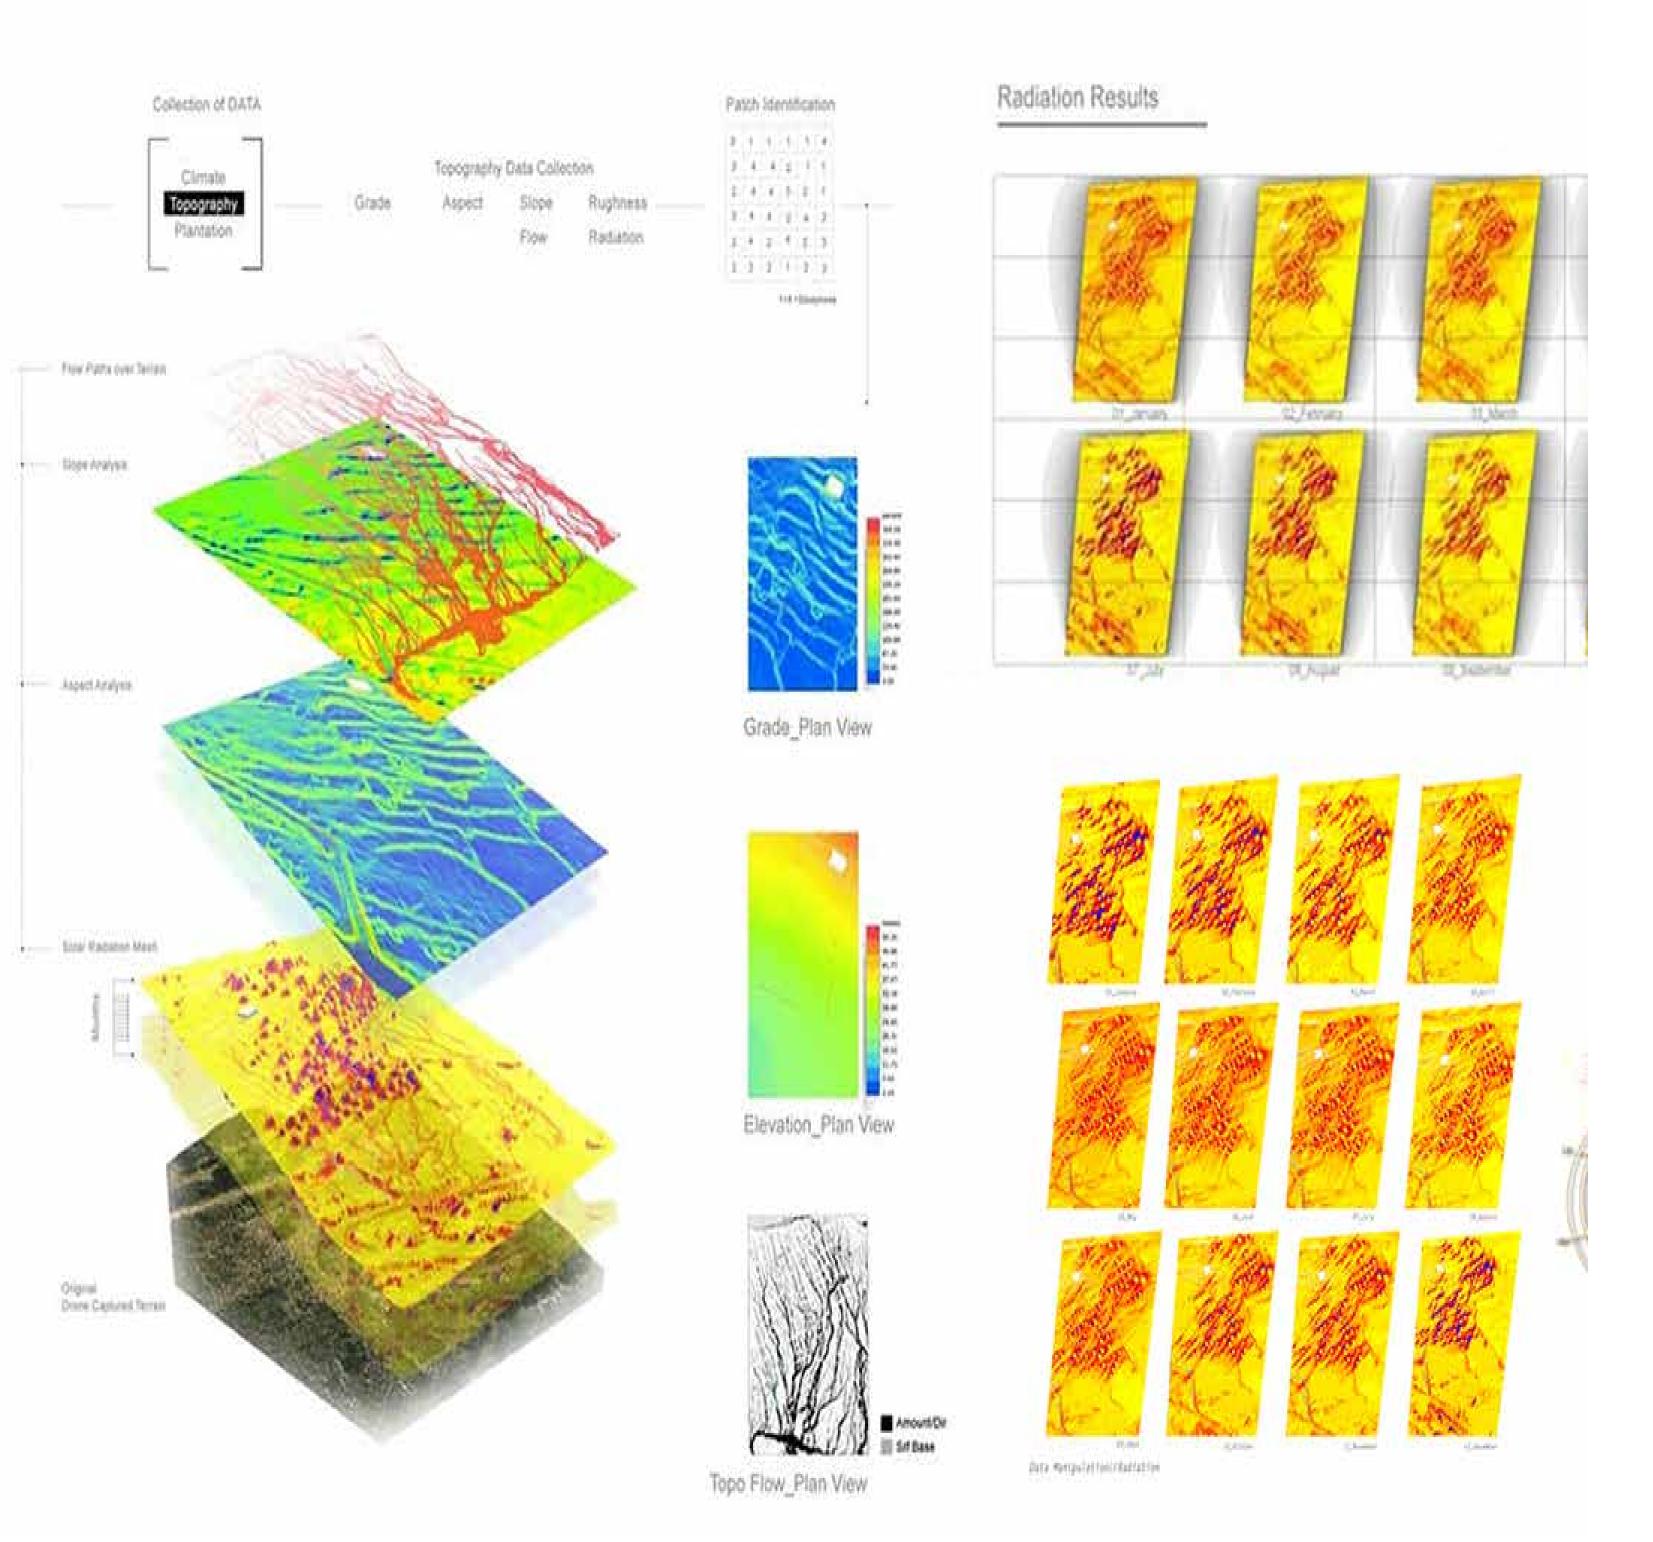

## how we do

//Methodology

<IDC Architects + Lab36 >
studyandanalysethelocalhistory,
traditions, culture and techniques
of the place to discover and reveal
its beauty and potential through
innovation.

Rammed Concrete